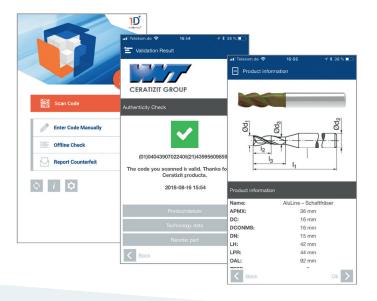

#### Who can use onelDentity+?

- Manufacturers from different industries use onelDentity+ to distinctly mark their products and offer mobile services on top
- The manufacturer-independent onelDentity+ iOS and Android App is available for everybody worldwide and is free of charge
- While non-registered App users can use it mainly to check the authenticity of products and machinery registered users like mechanics in garages, customs officers, service and logistics employees profit from additional value-added services
- Authenticity checks can also be carried out at www.one-identiy-plus.com and several manufacturer webpages

Besides the protection against counterfeits, traceability of products and mobile access to data is gaining in importance. onelDentity+ is a manufacturer-independent service platform to support role-specific mobile processes. It allows the tracking of products, the display of product, marketing, and maintenance information, the connection to customer loyalty systems etc. All this is based on the standardized marking of articles and packages with a unique code. By using the onelDentity+ app, you, all those involved in the value chain, and your customers can scan this code and gain access to target-group-specific information and value added services – worldwide, 24 hours per day.