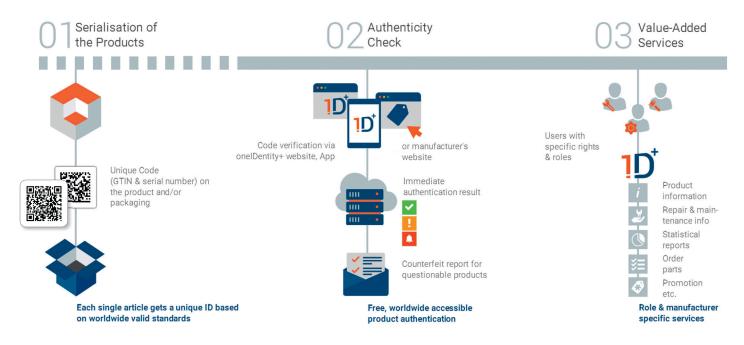

Besides the protection against counterfeits, traceability of products and mobile access to data is gaining in importance. onelDentity+ is a manufacturer-independent service platform to support role-specific mobile processes. It allows the tracking of products, the display of product, marketing, and maintenance information, the connection to customer loyalty systems etc. All this is based on the standardized marking of articles and packages with a unique code. By using the onelDentity+ app, you, all those involved in the value chain, and your customers can scan this code and gain access to target-group-specific information and value added services – worldwide, 24 hours per day.

## What does onelDentity+ offer?

- Individual complete solution from serialization to traceability and manufacturer-specific services
- Cross-industry system for the authentication and retrieval of information about products from various manufacturers
- Simple realization of manufacturer and rolespecific value-added services and integration into existing processes and systems
- Increased security against counterfeits and better traceability of products
- Instant mobile access to documents and services (e.g. Display of product information, installation instructions, test logs or connection to customer loyalty systems)
- Extensive statistical analyses for the manufacturer, improved customer loyalty, emphasis on the value of your brand and creation of requirements for industry 4.0

#### The service at a glance